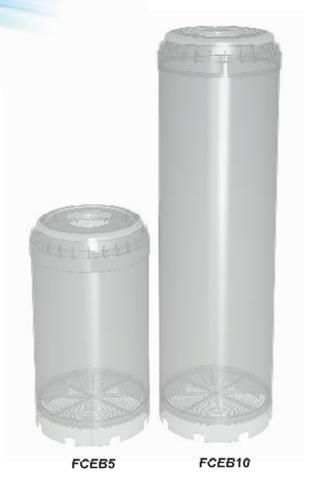

## Reusable empty clear cartridges

## **General Description:**

AQUAFILTER FCEB is an example of re-fillable filter cartridges. You can fill it with various media to meet your needs.

Clear casing is another benefit, because you know what is inside. The cartridge is equipped with preand post-filters preventing media from being washed

### Features:

- High quality
- Competitive Pricing
- Quick delivery
- Made from safe and approved materials for food contact
- Possibility to fill the cartridge with any filtering
- Cartridges is equipped with sponge pad and plastic disc, preventing media particles from being flushed
- Simple Installation