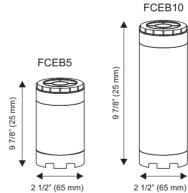

## Reusable empty clear cartridges

## **General Description:**

AQUAFILTER FCEB is an example of re-fillable filter cartridges. You can fill it with various media to meet your needs.

Clear casing is another benefit, because you know what is inside. The cartridge is equipped with preand post-filters preventing media from being washed